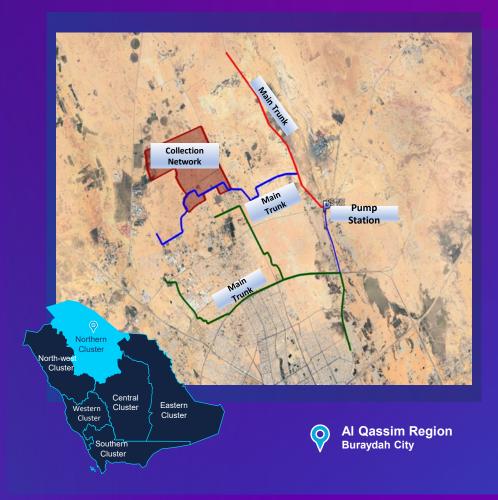

# Water Supply Program For The West of Hail Region

### **Program Components**

#### **Overall**

Improve and Expand water supply System in Hail Region.

Construction of Water Distribution networks with diameters (100-600) mm.