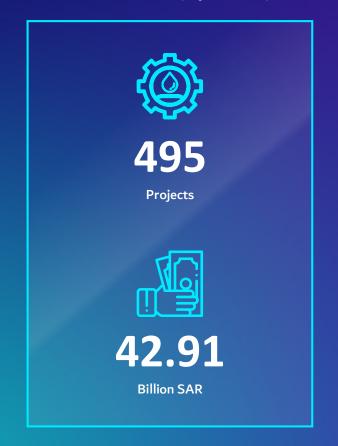

# **NWC Capital Projects Achievement Since 2017**

Overall

**Water Distribution Projects** 

**Water Treatment Plants** 

**Wastewater Collection Projects** 

50.05

**Billion SAR** 

641

**Projects** 

16.56

Billion SAR

**52** 

**Projects** 

2.60

**Billion SAR** 

458