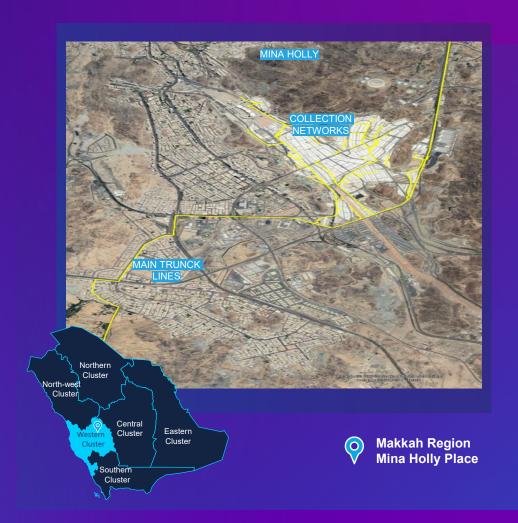

# **Wastewater Program at Mina Holly Place**

### **Program Components**

190 km

Wastewater Collection Networks and mainlines

30 km Wastewater Trunk line

#### **Overall**

Expand the capacity and improve the existing wastewater collection network to meet the demand of increased number of pilgrims.

- Wastewater trunk line with a diameter 3,500 mm.
- Main lines Diameter (600-3,000) mm.
- Collection Network Pipe Diameters (300-600) mm.