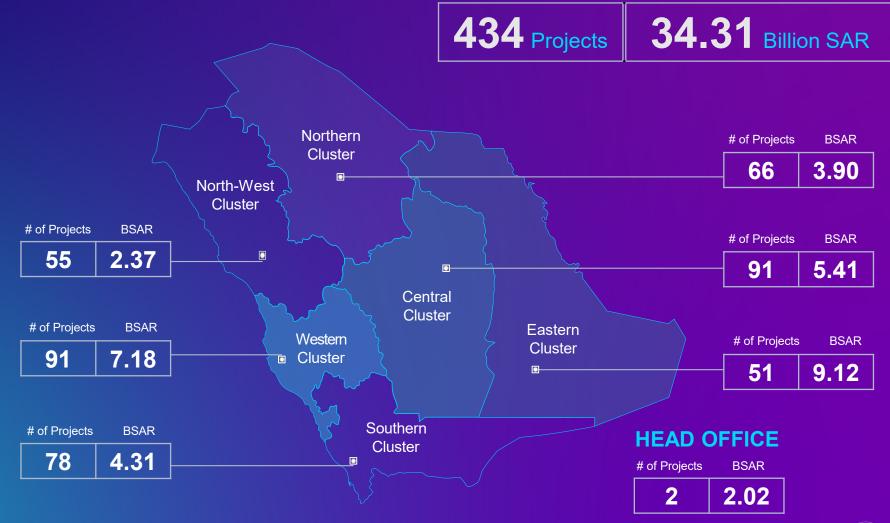

## **Ongoing Projects**

\_ 🚇

207
Project

15.12

BSAR

**Wastewater Projects** 

154 Project 13.98
BSAR

**Supportive Projects** 

73
Project

**5.21** 