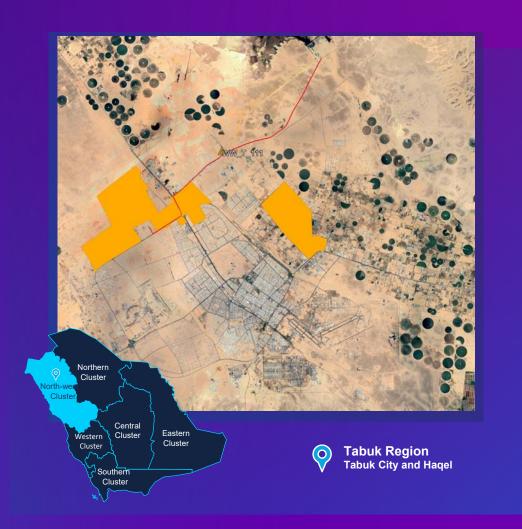

# **Wastewater Program – Tabuk and Haqel Cities**

### **Program Components**

Wastewater Lifting Stations

#### **Overall**

Improve and Expand Wastewater Services Coverage in Tabuk and Hagel Cities.

- Construction of wastewater collection network and trunk Sewers with diameters 200-1200 mm.
- Three (3) new lifting stations with Total capacity 2,750 m<sup>3</sup>/hr.