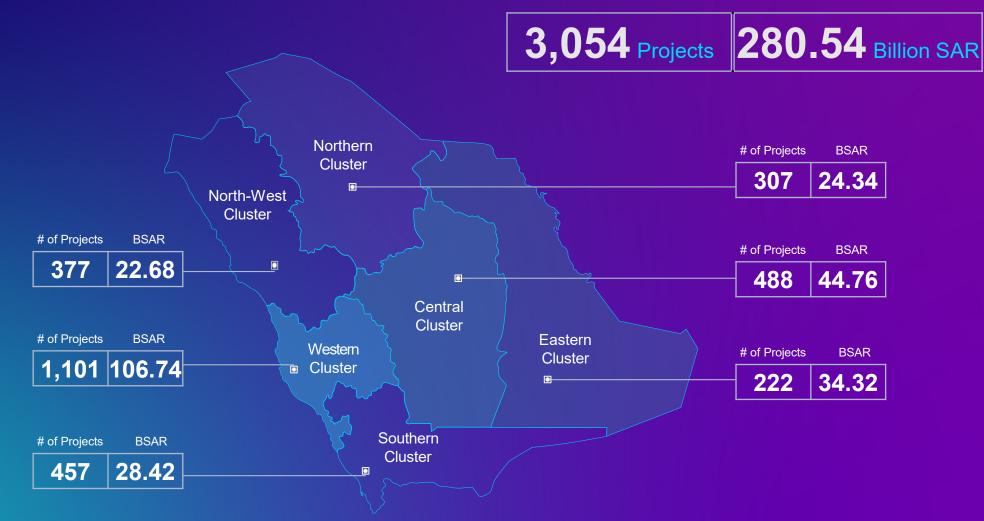

## **Five Years Projects Portfolio**

Overall

**Water Distribution Projects** 

**Water Treatment Plants** 

**Consultants and PMO** 

**Wastewater Collection Projects** 

280.5

**Billion SAR** 

**1,434 111**Projects Billion SAR

Projects

1.16

Billion SAR

1,171

120.9

**Projects** 

Billion SAR

**Non-Revenue Water Projects** 

**Wastewater Treatment Plants** 

3,054
Projects

202

Projects

16.8
Billion SAR

94

Projects

15.7

Billion SAR

112

Projects

14.9

Billion SAR