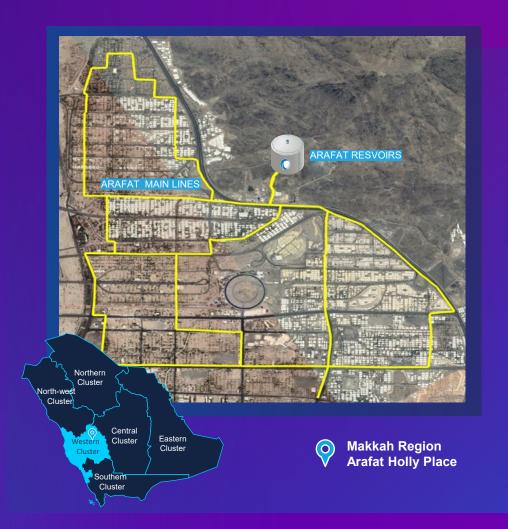

## **Water Program at Arafat Holly Place**

### **Program Components**

**20** km Water Networks

**450,000** m3 Water Reservoirs

#### **Overall**

- Increase the existing reservoirs capacity and expand the water supply coverage at Arafat holly place to provide improved and secured water services and to meet the increased demand.
- Main lines Diameters (400-2,500) mm.