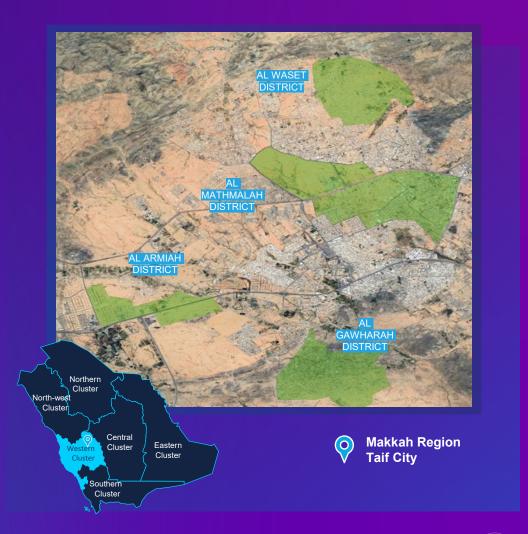

# **Water Program at Taif city**

### **Program Components**

**489** km Water Networks

#### **Overall**

Construction of water distribution networks to increase the water distribution coverage within Taif city.

• Network pipelines diameters (110-300) mm.