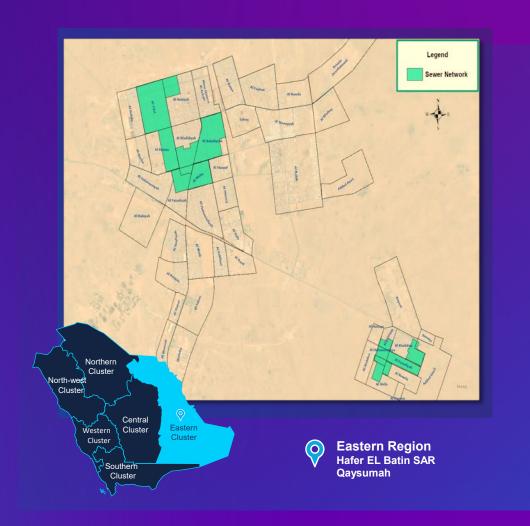

# Wastewater Program at Hafer El Batin City

### **Program Components**

#### **Overall**

Mitigate the Environmental Impact due to the Overflow of the existing septic tanks and utilize the existing STP.

• Wastewater Collection Network With Pipelines Diameters 200-800mm.