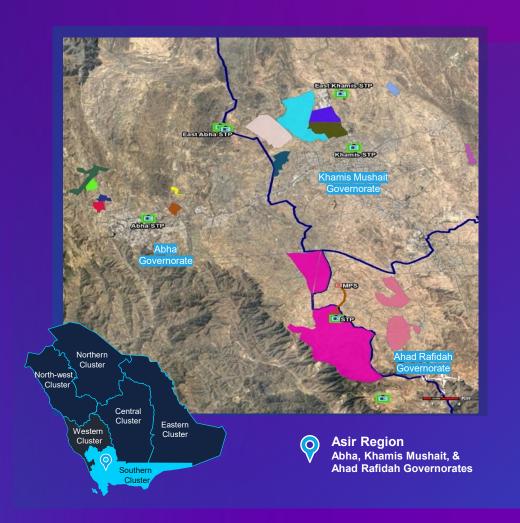

# Wastewater Program in Urban Abha at Asir Region

### **Program Components**

239 km

Wastewater Collection Networks

**1** Mai

Main Wastewater Lifting
Station

#### **Overall**

Expand the wastewater services coverage in urban Abha.

- The program comprises of:
  - 239 km of sewage collection networks with diameters range 200-600mm.
  - One lifting stations.