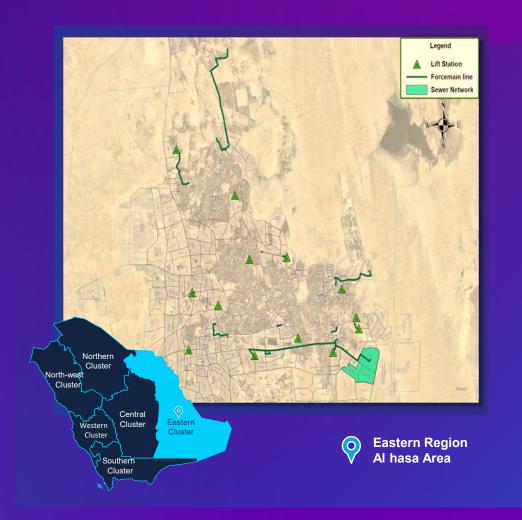

## **Wastewater Program for Al-Hofuf and Al-Mubarraz Cities**

### **Program Components**

**157** km

Wastewater Collection Networks

**13**Upgrade
Wastewater
Lifting Station

New
Wastewater
Lift Station

#### **Overall**

- Upgrade 13 existing lifting stations in different Districts.
- Construction new Lifting station.
- Force main line with diameter of 1000 mm and 58 km length.
- Wastewater Collection Network with Pipelines Diameters up to 1,400 mm.