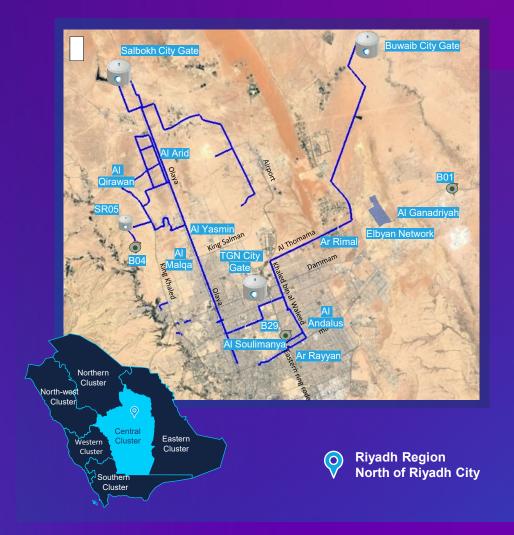

# Water Program at North of Riyadh City

### **Program Components**

280 km

Water Transmission lines and networks

**850,000** m3

Water Reservoirs

3

**Pump Stations** 

#### **Overall**

- Transmission pipelines diameters (300-1,600) mm.
- Network pipelines diameters (110-300) mm.
- Three (3) pumping stations with total capacity 28,000 m<sup>3</sup>/hr.

### **Program Components**

420 km

Replacing of Water Pipelines

80,000

Inspect and Replace House Connections

#### **Overall**

To Improve water supply and reduce water losses for the old districts at Riyadh City.

Pipelines Diameters (110-700) mm.