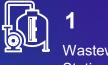

# Wastewater Program at North of Buraydah City, Al-Qassim Region

### **Program Components**

115 km

Wastewater Collection Networks and mainlines

Wastewater Lifting Station

#### Overall

Expand and improve the Wastewater collection system in the city.

- The program comprises of:
  - 80 km wastewater collection networks with Pipes diameters (200-700) mm.
  - 35 km Main Sewer lines with diameters (500-1400) mm.
  - New Lifting station.