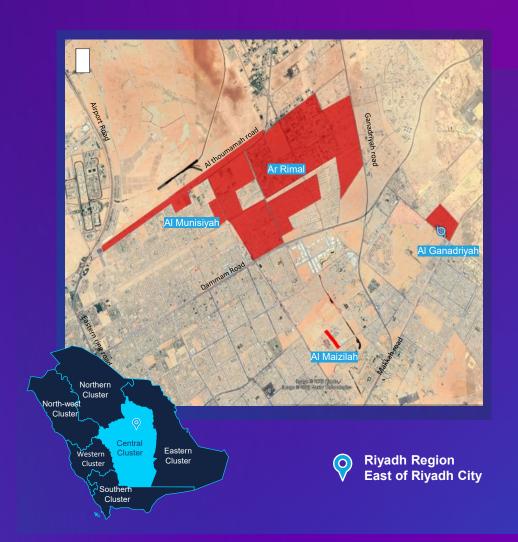

# Wastewater Program at the East of Riyadh City

### **Program Components**

235 km

Wastewater Collection Networks and mainlines

1.

Wastewater lifting station

#### **Overall**

- Collection Network Pipe Diameters (200-500) mm.
- Main lines Diameters (1,200-3,600) mm.
- One (1) lifting station with capacity 200 m<sup>3</sup>/hr.