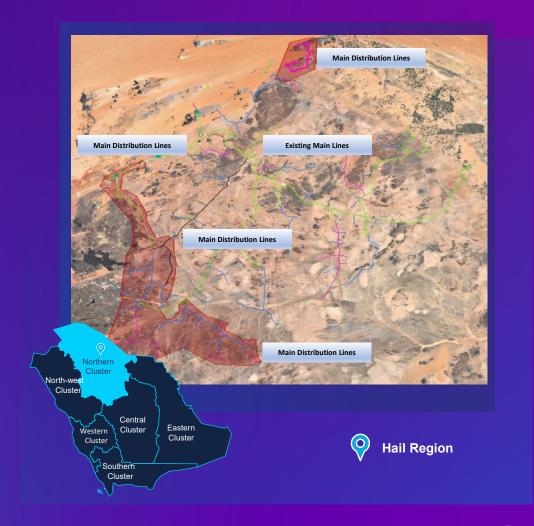

# **Wastewater Program – Madinah City**

### **Program Components**

192 km

Wastewater Collection Networks and mainlines

#### **Overall**

Improve and Expand Wastewater Services in Madinah City.

- Construction of wastewater collection network and trunk Sewers with diameters 200-2500 mm
- Rehabilitation of the existing STP .