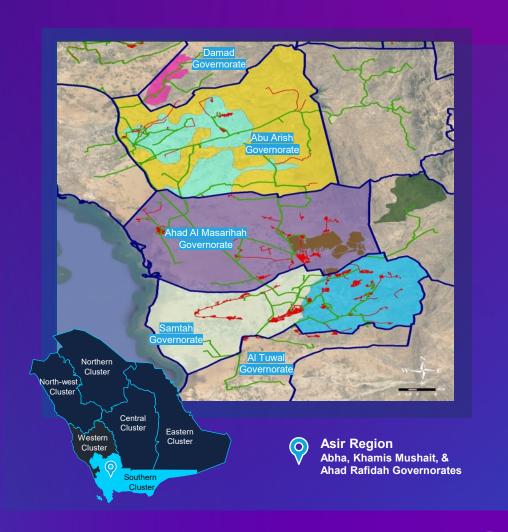

# **Water Supply Program in Jazan Region**

### **Program Components**

#### **Overall**

Improve and Expand the water supply services coverage in the cities of Damad,

Abu Arish, Ahad Al Masarihah, Samtah, Al Tuwal, and Al Harth.

- Construction of Water transmission pipelines, and distribution networks.
- Transmission pipelines diameters (300-1800) mm.
- Network pipelines diameters (110-300) mm.